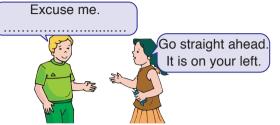

8-10. sorulardaki boş bırakılan yerlere uygun düşen ifadeyi bulunuz.

8.

- A) How are you?
- B) How can I go to the museum?
- C) How old are you?
- D) What is your name?
- 9. My mum wants some meat for dinner.

So I am at the ..... now.

- A) museum
- B) toy shop
- C) butcher
- D) barber

10.

- A) Excuse me. How can I go to the cinema?
- B) Where is the cinema?
- C) Where are you?
- D) Do you like cinema?

11.