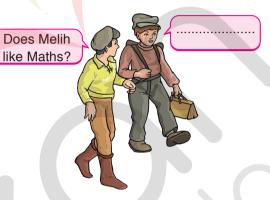

#### 8-11. sorulardaki boşlukları aşağıdaki tabloya göre doldurunuz.

|         | Paul     | Jarmila    | Melih      |
|---------|----------|------------|------------|
| Art     | <b>©</b> | <u>(i)</u> | <b>(3)</b> |
| Maths   | 8        | <b>(3)</b> | ©          |
| Science | ©        | © (        | ©          |

- A) Art and Maths
- B) Maths, Science and Art
- C) Science and Art
- D) Maths and Science

- A) Yes, he does.
- B) No, he doesn't.
- C) No, he doesn't like Maths.
- D) Yes, he likes Science.

12.

1. Information Technology