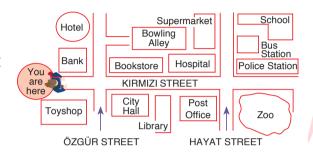

#### **MY TOWN**

Aşağıda verilen görsele göre 1-6. sorularda boş bırakılan yerlere uygun kelime ya da ifadeyi işaretleyiniz.

1. Tourist : Excuse me! How can I go to the Bowling Alley?

Policeman: Go straight ahead. ...........

Then, take the first turning on

the right.

- A) Turn right.
- B) Turn left.
- C) Turn right into Hayat Street.
- D) It is on your left.
- 2. The hospital is ..... the post office.
  - A) near

- B) next to
- C) between
- D) opposite
- 3. The bus station is ......
  - A) next to the library
  - B) between the bookstore and school
  - C) near the zoo
  - D) between the school and police station

| 4. | Ahmet | : | Exc | use me! V | Vhere is | the zoo | ?  |
|----|-------|---|-----|-----------|----------|---------|----|
|    | Cahit |   | Go  | straight  | ahead    | Take    | th |

second right. ....

- A) It is on your right.
- B) It is on your left.
- C) It's opposite the supermarket.
- D) The zoo is next to the hospital.
- 5. The school is .....
  - A) on Kırmızı Street
  - B) on Özgür Street
  - C) in front of the hotel
  - D) on Hayat Street
- 6. Arda: Excuse me! How can I go to the bookstore?

| Sezen: |  |
|--------|--|
|--------|--|

- A) Go straight ahead. It is on your right.
- B) Go straight ahead. Take the second turning on the right.
- C) Go straight ahead. Turn left. It's on your right.
- D) Turn right. It is near the hospital.
- 7. Sarah likes animals. She is at the......
  - A) pharmacy
  - B) bakery
  - C) grocery
  - D) zoo