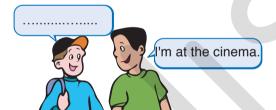

## Yukarıda verilen görsel hangi seçenekte yer almaktadır?

- A) Library
- B) Bank

C) Pool

D) Mosque

12.

02